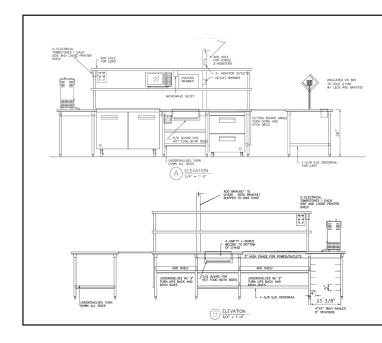

Our Chef Counters are UL and NSF Listed. Options include but are not limited to:

Overshelves
Overshelf lighting
Plate cabinets
Sink cabinets
Heat lamps
Electrical outlets
UL pre-wiring

## Call us at 800.444.3595 for a quote today!

Winholt offers a full line of stainless steel fabrication which includes: sinks, work tables, dish tables, cabinets, and equipment stands. We have the capability to supply all of requirements.